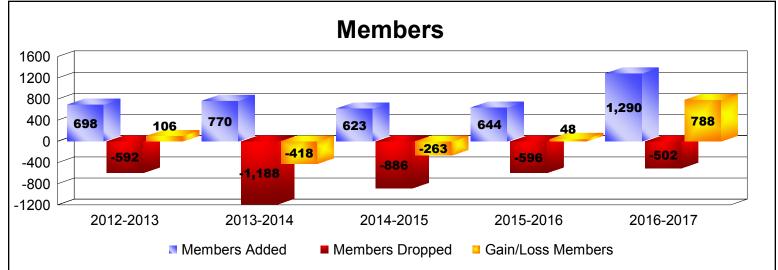

District 321C1 As of June 2017 Cumulative

| Year      | New<br>Clubs | Dropped<br>Clubs | Gain/<br>Loss<br>Clubs | New<br>Members | Charter<br>Members | Reinstate<br>Members | Transfer<br>Members | Total<br>Member<br>Added | Total<br>Members<br>Dropped | Gain/<br>Loss<br>Members |
|-----------|--------------|------------------|------------------------|----------------|--------------------|----------------------|---------------------|--------------------------|-----------------------------|--------------------------|
| 2012-2013 | 6            | -1               | 5                      | 469            | 152                | 70                   | 7                   | 698                      | -592                        | 106                      |
| 2013-2014 | 9            | -14              | -5                     | 391            | 271                | 88                   | 20                  | 770                      | -1188                       | -418                     |
| 2014-2015 | 4            | -15              | -11                    | 367            | 138                | 109                  | 9                   | 623                      | -886                        | -263                     |
| 2015-2016 | 4            | -3               | 1                      | 358            | 172                | 67                   | 47                  | 644                      | -596                        | 48                       |
| 2016-2017 | 17           | 0                | 17                     | 855            | 357                | 20                   | 58                  | 1290                     | -502                        | 788                      |
| Average   | 8            | -7               | 1                      | 488            | 218                | 71                   | 28                  | 805                      | -753                        | 52                       |