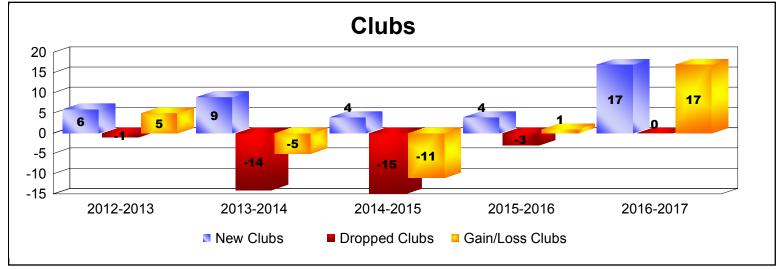

District 321C1 As of June 2017 Cumulative

| Year      | New<br>Clubs | Dropped<br>Clubs | Gain/<br>Loss<br>Clubs | New<br>Members | Charter<br>Members | Reinstate<br>Members | Transfer<br>Members | Total<br>Member<br>Added | Total<br>Members<br>Dropped | Gain/<br>Loss<br>Members |
|-----------|--------------|------------------|------------------------|----------------|--------------------|----------------------|---------------------|--------------------------|-----------------------------|--------------------------|
| 2012-2013 | 6            | -1               | 5                      | 469            | 152                | 70                   | 7                   | 698                      | -592                        | 106                      |
| 2013-2014 | 9            | -14              | -5                     | 391            | 271                | 88                   | 20                  | 770                      | -1188                       | -418                     |
| 2014-2015 | 4            | -15              | -11                    | 367            | 138                | 109                  | 9                   | 623                      | -886                        | -263                     |
| 2015-2016 | 4            | -3               | 1                      | 358            | 172                | 67                   | 47                  | 644                      | -596                        | 48                       |
| 2016-2017 | 17           | 0                | 17                     | 855            | 357                | 20                   | 58                  | 1290                     | -502                        | 788                      |
| Average   | 8            | -7               | 1                      | 488            | 218                | 71                   | 28                  | 805                      | -753                        | 52                       |